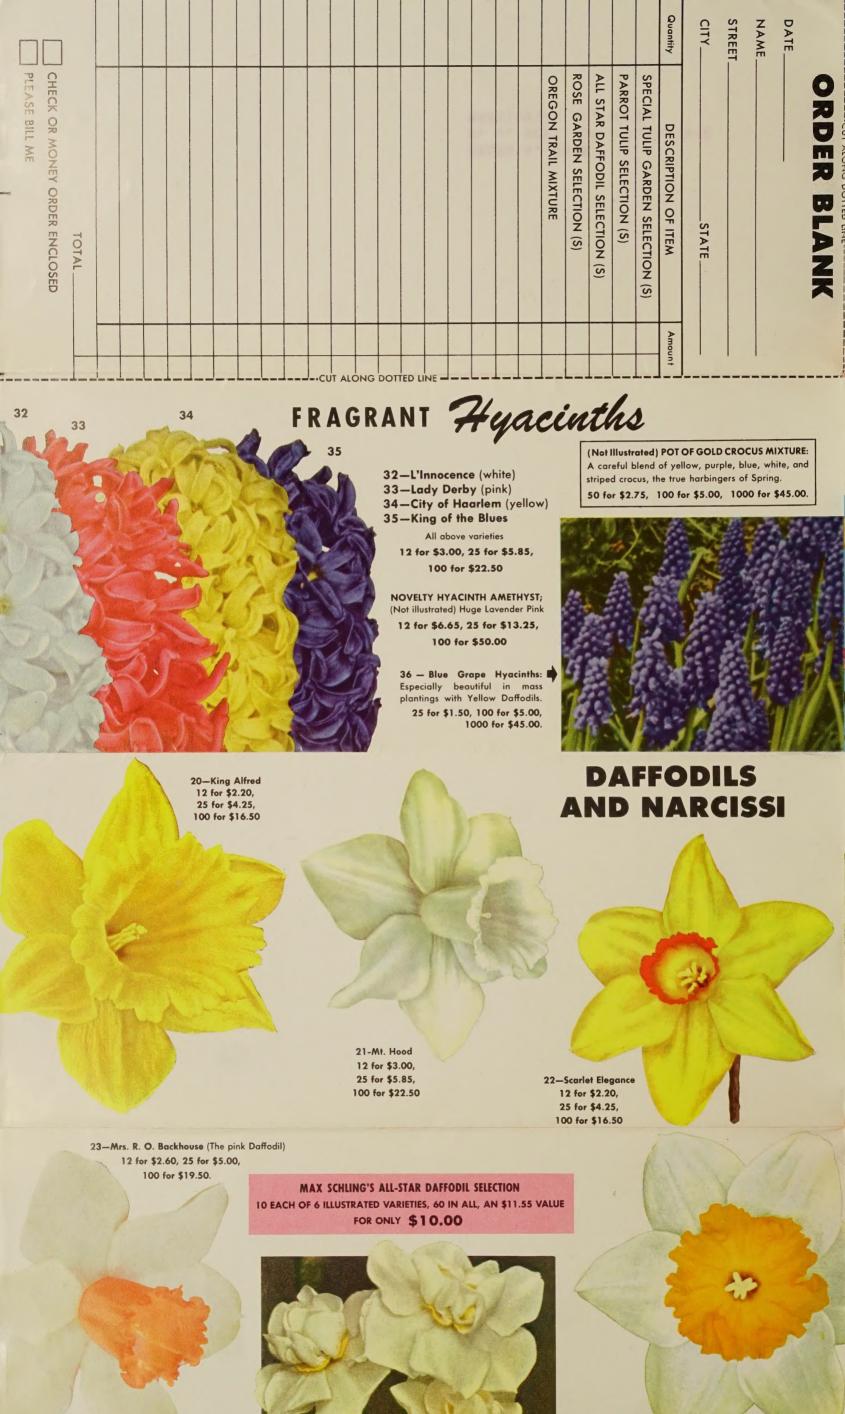

# Imported Holland TULIPS

1—Blue Perfection 2—Clara Butt 3—Mrs. J. T. Scheepers

2

3

4—Mt. Erebus 5—Scarlet Leader 6—Dorry Overall

5

6

12

13

7—Queen of the Night Each of the above varieties, 12 for \$1.50, 25 for \$2.95, 100 for \$11.50.

MAX SCHLING'S SPECIAL TULIP GARDEN SELECTION10 each of 7 above varieties, 70 in all, an \$8.75 value for only**7.50**20 each of 7 above varieties, 140 in all, a \$17.50 value for only**\$14.00** 

#### 17—Gold Band Lily (July flowering) 3 for \$5.25, 12 for \$18.75, 25 for \$35.00